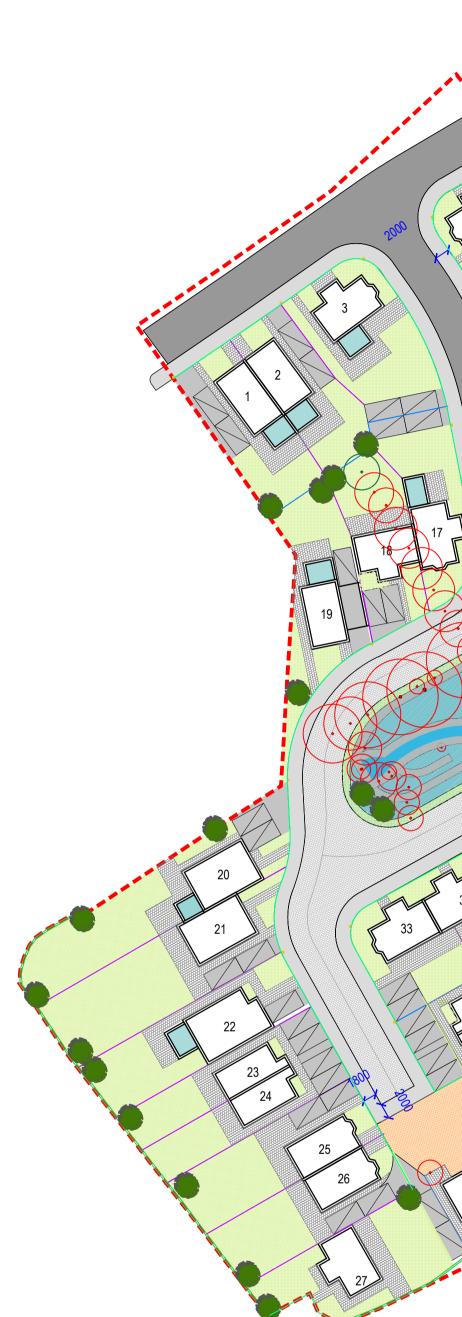

## KEY

|                                                                                                                                                                                                                                                                                                                                                                                                                                                                                                                                                                                                                                                                                                     | CONSERVATORY                                                                                                                                                                                                                                                                                                                                                                                                                                                                                                                 |  |  |  |  |
|-----------------------------------------------------------------------------------------------------------------------------------------------------------------------------------------------------------------------------------------------------------------------------------------------------------------------------------------------------------------------------------------------------------------------------------------------------------------------------------------------------------------------------------------------------------------------------------------------------------------------------------------------------------------------------------------------------|------------------------------------------------------------------------------------------------------------------------------------------------------------------------------------------------------------------------------------------------------------------------------------------------------------------------------------------------------------------------------------------------------------------------------------------------------------------------------------------------------------------------------|--|--|--|--|
| E.                                                                                                                                                                                                                                                                                                                                                                                                                                                                                                                                                                                                                                                                                                  | BUILDING                                                                                                                                                                                                                                                                                                                                                                                                                                                                                                                     |  |  |  |  |
|                                                                                                                                                                                                                                                                                                                                                                                                                                                                                                                                                                                                                                                                                                     | PROPOSED TREE                                                                                                                                                                                                                                                                                                                                                                                                                                                                                                                |  |  |  |  |
| (                                                                                                                                                                                                                                                                                                                                                                                                                                                                                                                                                                                                                                                                                                   | EXISTING TREE REMOVED                                                                                                                                                                                                                                                                                                                                                                                                                                                                                                        |  |  |  |  |
| (                                                                                                                                                                                                                                                                                                                                                                                                                                                                                                                                                                                                                                                                                                   | EXISTING TREE RETAINED                                                                                                                                                                                                                                                                                                                                                                                                                                                                                                       |  |  |  |  |
| $\bigotimes$                                                                                                                                                                                                                                                                                                                                                                                                                                                                                                                                                                                                                                                                                        | <ul> <li>LIGHTING TO MEET STAFFORDSHIRE COUNTY COUNCIL SLP 500 STREET LIGHTING DESIGN POLIC</li> <li>Lighting columns - 6m straight shaft (no outreach bracket), polymer coated (12B21).</li> <li>Lanterns - WRTL 'Libra Performer' with 24/36W PLL lamp and dimming ballast HF-R DALI, fi with Mayflower six-pin NEMA socket, post-top mounted (maximum tilt 5 degree Switch controls - Mayflower Intelligent Management System (MIMS ) remote monitoring Node to plug into six-pin NEMA socket in each lantern.</li> </ul> |  |  |  |  |
|                                                                                                                                                                                                                                                                                                                                                                                                                                                                                                                                                                                                                                                                                                     | GABBION BASKET AS RETAINING WALL                                                                                                                                                                                                                                                                                                                                                                                                                                                                                             |  |  |  |  |
| ••••                                                                                                                                                                                                                                                                                                                                                                                                                                                                                                                                                                                                                                                                                                | GRASS                                                                                                                                                                                                                                                                                                                                                                                                                                                                                                                        |  |  |  |  |
|                                                                                                                                                                                                                                                                                                                                                                                                                                                                                                                                                                                                                                                                                                     | ASPHALT ROAD                                                                                                                                                                                                                                                                                                                                                                                                                                                                                                                 |  |  |  |  |
|                                                                                                                                                                                                                                                                                                                                                                                                                                                                                                                                                                                                                                                                                                     | BLOCK PAVING ROAD                                                                                                                                                                                                                                                                                                                                                                                                                                                                                                            |  |  |  |  |
|                                                                                                                                                                                                                                                                                                                                                                                                                                                                                                                                                                                                                                                                                                     | BLOCK PAVING PARKING COURT                                                                                                                                                                                                                                                                                                                                                                                                                                                                                                   |  |  |  |  |
|                                                                                                                                                                                                                                                                                                                                                                                                                                                                                                                                                                                                                                                                                                     | ASPHALT PAVEMENT                                                                                                                                                                                                                                                                                                                                                                                                                                                                                                             |  |  |  |  |
|                                                                                                                                                                                                                                                                                                                                                                                                                                                                                                                                                                                                                                                                                                     | ASPHALT PARKING BAY                                                                                                                                                                                                                                                                                                                                                                                                                                                                                                          |  |  |  |  |
|                                                                                                                                                                                                                                                                                                                                                                                                                                                                                                                                                                                                                                                                                                     | BLOCK PAVING PATIO AND PATHS                                                                                                                                                                                                                                                                                                                                                                                                                                                                                                 |  |  |  |  |
| /                                                                                                                                                                                                                                                                                                                                                                                                                                                                                                                                                                                                                                                                                                   | 1800MM BOUNDARY WALL                                                                                                                                                                                                                                                                                                                                                                                                                                                                                                         |  |  |  |  |
|                                                                                                                                                                                                                                                                                                                                                                                                                                                                                                                                                                                                                                                                                                     | 1800MM BOUNDARY FENCE                                                                                                                                                                                                                                                                                                                                                                                                                                                                                                        |  |  |  |  |
| /                                                                                                                                                                                                                                                                                                                                                                                                                                                                                                                                                                                                                                                                                                   | 1200MM BOUNDARY FENCE REFER TO DRAWING M5242-2209 FOR<br>BOUNDARY TREATMENT DETAILS                                                                                                                                                                                                                                                                                                                                                                                                                                          |  |  |  |  |
| /                                                                                                                                                                                                                                                                                                                                                                                                                                                                                                                                                                                                                                                                                                   | FRONT BOUNDARY TREATMENT                                                                                                                                                                                                                                                                                                                                                                                                                                                                                                     |  |  |  |  |
| and the second se |                                                                                                                                                                                                                                                                                                                                                                                                                                                                                                                              |  |  |  |  |

NATURALISED BROOK GABBION BASKETS USED TO CREATE MEANDERING BROOK AND A VARIED TOPOGRAPHY TO THE RIVER BANKS WITHIN THE 16 METRE OFFSET. TO BE PLANTED WITH MARGINAL VEGETATION AND WETLAND MEADOW SPECIES